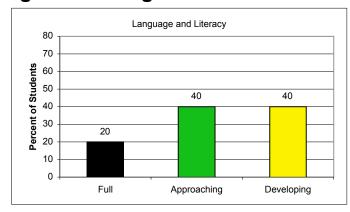

# MD School for the Deaf - Percentage of Kindergarten Students

| MD School for the Deaf - Percentage of Kindergarten Students |                        |             |            |                       |             |            |                          |             |            |                        |             |            |                   |             |            |          |             |            |                      |             |            |           |             |            |
|--------------------------------------------------------------|------------------------|-------------|------------|-----------------------|-------------|------------|--------------------------|-------------|------------|------------------------|-------------|------------|-------------------|-------------|------------|----------|-------------|------------|----------------------|-------------|------------|-----------|-------------|------------|
|                                                              | Social and<br>Personal |             |            | Language and Literacy |             |            | Mathematical<br>Thinking |             |            | Scientific<br>Thinking |             |            | Social<br>Studies |             |            | The Arts |             |            | Physical Development |             |            | Composite |             |            |
|                                                              | Full                   | Approaching | Developing | Full                  | Approaching | Developing | Full                     | Approaching | Developing | Full                   | Approaching | Developing | Full              | Approaching | Developing | Full     | Approaching | Developing | Full                 | Approaching | Developing | Full      | Approaching | Developing |
| Race/Ethnicity                                               |                        |             | I          |                       |             |            |                          |             |            |                        |             |            |                   |             |            |          |             |            |                      |             |            |           |             |            |
| American Indian/Alaskan Native                               | *                      | *           | *          | *                     | *           | *          | *                        | *           | *          | *                      | *           | *          | *                 | *           | *          | *        | *           | *          | *                    | *           | *          | *         | *           | *          |
| Asian/Pacific Islander                                       | *                      | *           | *          | *                     | *           | *          | *                        | *           | *          | *                      | *           | *          | *                 | *           | *          | *        | *           | *          | *                    | *           | *          | *         | *           | *          |
| African American                                             | 67                     | 33          | 0          | 17                    | 50          | 33         | 50                       | 17          | 33         | 0                      | 67          | 33         | 17                | 50          | 33         | 17       | 67          | 17         | 67                   | 33          | 0          | 33        | 50          | 17         |
| White                                                        | *                      | *           | *          | *                     | *           | *          | *                        | *           | *          | *                      | *           | *          | *                 | *           | *          | *        | *           | *          | *                    | *           | *          | *         | *           | *          |
| Hispanic                                                     | *                      | *           | *          | *                     | *           | *          | *                        | *           | *          | *                      | *           | *          | *                 | *           | *          | *        | *           | *          | *                    | *           | *          | *         | *           | *          |
| Gender                                                       |                        |             |            |                       |             |            |                          |             |            |                        |             |            |                   |             |            |          |             |            |                      |             |            |           |             |            |
| Male                                                         | *                      | *           | *          | *                     | *           | *          | *                        | *           | *          | *                      | *           | *          | *                 | *           | *          | *        | *           | *          | *                    | *           | *          | *         | *           | *          |
| Female                                                       | 71                     | 29          | 0          | 29                    | 43          | 29         | 57                       | 29          | 14         | 0                      | 71          | 29         | 29                | 43          | 29         | 29       | 43          | 29         | 86                   | 14          | 0          | 57        | 14          | 29         |
| Prior Care                                                   |                        |             |            |                       |             |            |                          |             |            |                        |             |            |                   |             |            |          |             |            |                      |             |            |           |             |            |
| Child Care Center                                            | *                      | *           | *          | *                     | *           | *          | *                        | *           | *          | *                      | *           | *          | *                 | *           | *          | *        | *           | *          | *                    | *           | *          | *         | *           | *          |
| Family Child Care                                            | *                      | *           | *          | *                     | *           | *          | *                        | *           | *          | *                      | *           | *          | *                 | *           | *          | *        | *           | *          | *                    | *           | *          | *         | *           | *          |
| Head Start                                                   | *                      | *           | *          | *                     | *           | *          | *                        | *           | *          | *                      | *           | *          | *                 | *           | *          | *        | *           | *          | *                    | *           | *          | *         | *           | *          |
| Home / Informal Care                                         | *                      | *           | *          | *                     | *           | *          | *                        | *           | *          | *                      | *           | *          | *                 | *           | *          | *        | *           | *          | *                    | *           | *          | *         | *           | *          |
| Non-public Nursery                                           | *                      | *           | *          | *                     | *           | *          | *                        | *           | *          | *                      | *           | *          | *                 | *           | *          | *        | *           | *          | *                    | *           | *          | *         | *           | *          |
| Pre-Kindergarten                                             | 56                     | 44          | 0          | 22                    | 33          | 44         | 44                       | 22          | 33         | 0                      | 56          | 44         | 22                | 33          | 44         | 22       | 44          | 33         | 78                   | 22          | 0          | 44        | 22          | 33         |
| Special Education                                            |                        |             |            |                       |             |            |                          |             |            |                        |             |            |                   | ·           |            | ·        | ,           |            |                      | ·           |            |           |             |            |
| Yes                                                          | 60                     | 40          | 0          | 20                    | 40          | 40         | 50                       | 20          | 30         | 0                      | 60          | 40         | 20                | 40          | 40         | 20       | 50          | 30         | 70                   | 30          | 0          | 40        | 30          | 30         |
| No                                                           | *                      | *           | *          | *                     | *           | *          | *                        | *           | *          | *                      | *           | *          | *                 | *           | *          | *        | *           | *          | *                    | *           | *          | *         | *           | *          |
| Limited English Proficiency                                  |                        |             |            |                       |             |            |                          |             |            |                        | ,           |            |                   | ,           |            | '        |             |            |                      |             |            |           |             |            |
| Yes                                                          | *                      | *           | *          | *                     | *           | *          | *                        | *           | *          | *                      | *           | *          | *                 | *           | *          | *        | *           | *          | *                    | *           | *          | *         | *           | *          |
| No                                                           | 60                     | 40          | 0          | 20                    | 40          | 40         | 50                       | 20          | 30         | 0                      | 60          | 40         | 20                | 40          | 40         | 20       | 50          | 30         | 70                   | 30          | 0          | 40        | 30          | 30         |
| Free and Reduced Price Meals                                 |                        |             |            |                       |             |            |                          |             |            |                        |             |            |                   |             |            |          |             |            |                      |             |            |           |             |            |
| Yes                                                          | *                      | *           | *          | *                     | *           | *          | *                        | *           | *          | *                      | *           | *          | *                 | *           | *          | *        | *           | *          | *                    | *           | *          | *         | *           | *          |
| No                                                           | 60                     | 40          | 0          | 20                    | 40          | 40         | 50                       | 20          | 30         | 0                      | 60          | 40         | 20                | 40          | 40         | 20       | 50          | 30         | 70                   | 30          | 0          | 40        | 30          | 30         |
| Aggregated Data                                              | 60                     | 40          | 0          | 20                    | 40          | 40         |                          | 20          | 30         | 0                      | 60          | 40         | 20                | 40          | 40         | 20       | 50          |            |                      | 30          | 0          | 40        | 30          | 30         |
| * = fewer than 5                                             | May                    |             |            | 00%                   |             |            | undin                    |             |            |                        |             |            |                   |             |            |          |             |            |                      |             |            |           |             |            |