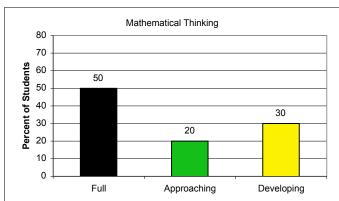

# MD School for the Deaf - Percentage of Kindergarten Students

| MD School for the Deaf - Percentage of Kindergarten Students |                        |             |            |                       |             |            |                          |             |            |                        |             |            |                   |             |            |          |             |            |                      |             |            |           |             |            |
|--------------------------------------------------------------|------------------------|-------------|------------|-----------------------|-------------|------------|--------------------------|-------------|------------|------------------------|-------------|------------|-------------------|-------------|------------|----------|-------------|------------|----------------------|-------------|------------|-----------|-------------|------------|
|                                                              | Social and<br>Personal |             |            | Language and Literacy |             |            | Mathematical<br>Thinking |             |            | Scientific<br>Thinking |             |            | Social<br>Studies |             |            | The Arts |             |            | Physical Development |             |            | Composite |             |            |
|                                                              | Full                   | Approaching | Developing | Full                  | Approaching | Developing | Full                     | Approaching | Developing | Full                   | Approaching | Developing | Full              | Approaching | Developing | Full     | Approaching | Developing | Full                 | Approaching | Developing | Full      | Approaching | Developing |
| Race/Ethnicity                                               |                        |             | I          |                       |             |            |                          |             |            |                        |             |            |                   |             |            |          |             |            |                      |             |            |           |             |            |
| American Indian/Alaskan Native                               | *                      | *           | *          | *                     | *           | *          | *                        | *           | *          | *                      | *           | *          | *                 | *           | *          | *        | *           | *          | *                    | *           | *          | *         | *           | *          |
| Asian/Pacific Islander                                       | *                      | *           | *          | *                     | *           | *          | *                        | *           | *          | *                      | *           | *          | *                 | *           | *          | *        | *           | *          | *                    | *           | *          | *         | *           | *          |
| African American                                             | 67                     | 33          | 0          | 17                    | 50          | 33         | 50                       | 17          | 33         | 0                      | 67          | 33         | 17                | 50          | 33         | 17       | 67          | 17         | 67                   | 33          | 0          | 33        | 50          | 17         |
| White                                                        | *                      | *           | *          | *                     | *           | *          | *                        | *           | *          | *                      | *           | *          | *                 | *           | *          | *        | *           | *          | *                    | *           | *          | *         | *           | *          |
| Hispanic                                                     | *                      | *           | *          | *                     | *           | *          | *                        | *           | *          | *                      | *           | *          | *                 | *           | *          | *        | *           | *          | *                    | *           | *          | *         | *           | *          |
| Gender                                                       |                        |             |            |                       |             |            |                          |             |            |                        |             |            |                   |             |            |          |             |            |                      |             |            |           |             |            |
| Male                                                         | *                      | *           | *          | *                     | *           | *          | *                        | *           | *          | *                      | *           | *          | *                 | *           | *          | *        | *           | *          | *                    | *           | *          | *         | *           | *          |
| Female                                                       | 71                     | 29          | 0          | 29                    | 43          | 29         | 57                       | 29          | 14         | 0                      | 71          | 29         | 29                | 43          | 29         | 29       | 43          | 29         | 86                   | 14          | 0          | 57        | 14          | 29         |
| Prior Care                                                   |                        |             |            |                       |             |            |                          |             |            |                        |             |            |                   |             |            |          |             |            |                      |             |            |           |             |            |
| Child Care Center                                            | *                      | *           | *          | *                     | *           | *          | *                        | *           | *          | *                      | *           | *          | *                 | *           | *          | *        | *           | *          | *                    | *           | *          | *         | *           | *          |
| Family Child Care                                            | *                      | *           | *          | *                     | *           | *          | *                        | *           | *          | *                      | *           | *          | *                 | *           | *          | *        | *           | *          | *                    | *           | *          | *         | *           | *          |
| Head Start                                                   | *                      | *           | *          | *                     | *           | *          | *                        | *           | *          | *                      | *           | *          | *                 | *           | *          | *        | *           | *          | *                    | *           | *          | *         | *           | *          |
| Home / Informal Care                                         | *                      | *           | *          | *                     | *           | *          | *                        | *           | *          | *                      | *           | *          | *                 | *           | *          | *        | *           | *          | *                    | *           | *          | *         | *           | *          |
| Non-public Nursery                                           | *                      | *           | *          | *                     | *           | *          | *                        | *           | *          | *                      | *           | *          | *                 | *           | *          | *        | *           | *          | *                    | *           | *          | *         | *           | *          |
| Pre-Kindergarten                                             | 56                     | 44          | 0          | 22                    | 33          | 44         | 44                       | 22          | 33         | 0                      | 56          | 44         | 22                | 33          | 44         | 22       | 44          | 33         | 78                   | 22          | 0          | 44        | 22          | 33         |
| Special Education                                            |                        |             |            |                       |             |            |                          |             |            |                        |             |            |                   | ·           |            | ·        | ,           |            |                      | ·           |            |           |             |            |
| Yes                                                          | 60                     | 40          | 0          | 20                    | 40          | 40         | 50                       | 20          | 30         | 0                      | 60          | 40         | 20                | 40          | 40         | 20       | 50          | 30         | 70                   | 30          | 0          | 40        | 30          | 30         |
| No                                                           | *                      | *           | *          | *                     | *           | *          | *                        | *           | *          | *                      | *           | *          | *                 | *           | *          | *        | *           | *          | *                    | *           | *          | *         | *           | *          |
| Limited English Proficiency                                  |                        |             |            |                       |             |            |                          |             |            |                        | ,           |            |                   | ,           |            | '        |             |            |                      |             |            |           |             |            |
| Yes                                                          | *                      | *           | *          | *                     | *           | *          | *                        | *           | *          | *                      | *           | *          | *                 | *           | *          | *        | *           | *          | *                    | *           | *          | *         | *           | *          |
| No                                                           | 60                     | 40          | 0          | 20                    | 40          | 40         | 50                       | 20          | 30         | 0                      | 60          | 40         | 20                | 40          | 40         | 20       | 50          | 30         | 70                   | 30          | 0          | 40        | 30          | 30         |
| Free and Reduced Price Meals                                 |                        |             |            |                       |             |            |                          |             |            |                        |             |            |                   |             |            |          |             |            |                      |             |            |           |             |            |
| Yes                                                          | *                      | *           | *          | *                     | *           | *          | *                        | *           | *          | *                      | *           | *          | *                 | *           | *          | *        | *           | *          | *                    | *           | *          | *         | *           | *          |
| No                                                           | 60                     | 40          | 0          | 20                    | 40          | 40         | 50                       | 20          | 30         | 0                      | 60          | 40         | 20                | 40          | 40         | 20       | 50          | 30         | 70                   | 30          | 0          | 40        | 30          | 30         |
| Aggregated Data                                              | 60                     | 40          | 0          | 20                    | 40          | 40         |                          | 20          | 30         | 0                      | 60          | 40         | 20                | 40          | 40         | 20       | 50          |            |                      | 30          | 0          | 40        | 30          | 30         |
| * = fewer than 5                                             | May                    |             |            | 00%                   |             |            | undin                    |             |            |                        |             |            |                   |             |            |          |             |            |                      |             |            |           |             |            |