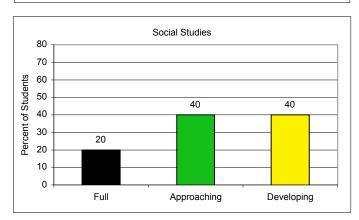

# MD School for the Deaf - Percentage of Kindergarten Students

| MD School for the Deaf - Percentage of Kindergarten Students |                        |             |            |                       |             |            |                          |             |            |                        |             |            |                   |             |            |          |             |            |                      |             |            |           |             |            |
|--------------------------------------------------------------|------------------------|-------------|------------|-----------------------|-------------|------------|--------------------------|-------------|------------|------------------------|-------------|------------|-------------------|-------------|------------|----------|-------------|------------|----------------------|-------------|------------|-----------|-------------|------------|
|                                                              | Social and<br>Personal |             |            | Language and Literacy |             |            | Mathematical<br>Thinking |             |            | Scientific<br>Thinking |             |            | Social<br>Studies |             |            | The Arts |             |            | Physical Development |             |            | Composite |             |            |
|                                                              | Full                   | Approaching | Developing | Full                  | Approaching | Developing | Full                     | Approaching | Developing | Full                   | Approaching | Developing | Full              | Approaching | Developing | Full     | Approaching | Developing | Full                 | Approaching | Developing | Full      | Approaching | Developing |
| Race/Ethnicity                                               |                        |             | I          |                       |             |            |                          |             |            |                        |             |            |                   |             |            |          |             |            |                      |             |            |           |             |            |
| American Indian/Alaskan Native                               | *                      | *           | *          | *                     | *           | *          | *                        | *           | *          | *                      | *           | *          | *                 | *           | *          | *        | *           | *          | *                    | *           | *          | *         | *           | *          |
| Asian/Pacific Islander                                       | *                      | *           | *          | *                     | *           | *          | *                        | *           | *          | *                      | *           | *          | *                 | *           | *          | *        | *           | *          | *                    | *           | *          | *         | *           | *          |
| African American                                             | 67                     | 33          | 0          | 17                    | 50          | 33         | 50                       | 17          | 33         | 0                      | 67          | 33         | 17                | 50          | 33         | 17       | 67          | 17         | 67                   | 33          | 0          | 33        | 50          | 17         |
| White                                                        | *                      | *           | *          | *                     | *           | *          | *                        | *           | *          | *                      | *           | *          | *                 | *           | *          | *        | *           | *          | *                    | *           | *          | *         | *           | *          |
| Hispanic                                                     | *                      | *           | *          | *                     | *           | *          | *                        | *           | *          | *                      | *           | *          | *                 | *           | *          | *        | *           | *          | *                    | *           | *          | *         | *           | *          |
| Gender                                                       |                        |             |            |                       |             |            |                          |             |            |                        |             |            |                   |             |            |          |             |            |                      |             |            |           |             |            |
| Male                                                         | *                      | *           | *          | *                     | *           | *          | *                        | *           | *          | *                      | *           | *          | *                 | *           | *          | *        | *           | *          | *                    | *           | *          | *         | *           | *          |
| Female                                                       | 71                     | 29          | 0          | 29                    | 43          | 29         | 57                       | 29          | 14         | 0                      | 71          | 29         | 29                | 43          | 29         | 29       | 43          | 29         | 86                   | 14          | 0          | 57        | 14          | 29         |
| Prior Care                                                   |                        |             |            |                       |             |            |                          |             |            |                        |             |            |                   |             |            |          |             |            |                      |             |            |           |             |            |
| Child Care Center                                            | *                      | *           | *          | *                     | *           | *          | *                        | *           | *          | *                      | *           | *          | *                 | *           | *          | *        | *           | *          | *                    | *           | *          | *         | *           | *          |
| Family Child Care                                            | *                      | *           | *          | *                     | *           | *          | *                        | *           | *          | *                      | *           | *          | *                 | *           | *          | *        | *           | *          | *                    | *           | *          | *         | *           | *          |
| Head Start                                                   | *                      | *           | *          | *                     | *           | *          | *                        | *           | *          | *                      | *           | *          | *                 | *           | *          | *        | *           | *          | *                    | *           | *          | *         | *           | *          |
| Home / Informal Care                                         | *                      | *           | *          | *                     | *           | *          | *                        | *           | *          | *                      | *           | *          | *                 | *           | *          | *        | *           | *          | *                    | *           | *          | *         | *           | *          |
| Non-public Nursery                                           | *                      | *           | *          | *                     | *           | *          | *                        | *           | *          | *                      | *           | *          | *                 | *           | *          | *        | *           | *          | *                    | *           | *          | *         | *           | *          |
| Pre-Kindergarten                                             | 56                     | 44          | 0          | 22                    | 33          | 44         | 44                       | 22          | 33         | 0                      | 56          | 44         | 22                | 33          | 44         | 22       | 44          | 33         | 78                   | 22          | 0          | 44        | 22          | 33         |
| Special Education                                            |                        |             |            |                       |             |            |                          |             |            |                        |             |            |                   | ·           |            | ·        | ,           |            |                      | ·           |            |           |             |            |
| Yes                                                          | 60                     | 40          | 0          | 20                    | 40          | 40         | 50                       | 20          | 30         | 0                      | 60          | 40         | 20                | 40          | 40         | 20       | 50          | 30         | 70                   | 30          | 0          | 40        | 30          | 30         |
| No                                                           | *                      | *           | *          | *                     | *           | *          | *                        | *           | *          | *                      | *           | *          | *                 | *           | *          | *        | *           | *          | *                    | *           | *          | *         | *           | *          |
| Limited English Proficiency                                  |                        |             |            |                       |             |            |                          |             |            |                        | ,           |            |                   | ,           |            | '        |             |            |                      |             |            |           |             |            |
| Yes                                                          | *                      | *           | *          | *                     | *           | *          | *                        | *           | *          | *                      | *           | *          | *                 | *           | *          | *        | *           | *          | *                    | *           | *          | *         | *           | *          |
| No                                                           | 60                     | 40          | 0          | 20                    | 40          | 40         | 50                       | 20          | 30         | 0                      | 60          | 40         | 20                | 40          | 40         | 20       | 50          | 30         | 70                   | 30          | 0          | 40        | 30          | 30         |
| Free and Reduced Price Meals                                 |                        |             |            |                       |             |            |                          |             |            |                        |             |            |                   |             |            |          |             |            |                      |             |            |           |             |            |
| Yes                                                          | *                      | *           | *          | *                     | *           | *          | *                        | *           | *          | *                      | *           | *          | *                 | *           | *          | *        | *           | *          | *                    | *           | *          | *         | *           | *          |
| No                                                           | 60                     | 40          | 0          | 20                    | 40          | 40         | 50                       | 20          | 30         | 0                      | 60          | 40         | 20                | 40          | 40         | 20       | 50          | 30         | 70                   | 30          | 0          | 40        | 30          | 30         |
| Aggregated Data                                              | 60                     | 40          | 0          | 20                    | 40          | 40         |                          | 20          | 30         | 0                      | 60          | 40         | 20                | 40          | 40         | 20       | 50          |            |                      | 30          | 0          | 40        | 30          | 30         |
| * = fewer than 5                                             | May                    |             |            | 00%                   |             |            | undin                    |             |            |                        |             |            |                   |             |            |          |             |            |                      |             |            |           |             |            |

|                                |                     |             |            |                       | M           | D Sch      | nool f                | or the      | Deaf       | - Num               | ber o       | f Kind     | derga          | rten S      | tuder      | nts      |             |            |                      |             |            |           |             |            |
|--------------------------------|---------------------|-------------|------------|-----------------------|-------------|------------|-----------------------|-------------|------------|---------------------|-------------|------------|----------------|-------------|------------|----------|-------------|------------|----------------------|-------------|------------|-----------|-------------|------------|
|                                | Social and Personal |             |            | Language and Literacy |             |            | Mathematical Thinking |             |            | Scientific Thinking |             |            | Social Studies |             |            | The Arts |             |            | Physical Development |             |            | Composite |             |            |
|                                | Full                | Approaching | Developing | Full                  | Approaching | Developing | Full                  | Approaching | Developing | Full                | Approaching | Developing | Full           | Approaching | Developing | Full     | Approaching | Developing | Full                 | Approaching | Developing | Full      | Approaching | Developing |
| Race/Ethnicity                 |                     |             |            |                       |             |            |                       |             |            |                     |             |            |                |             |            |          |             |            |                      |             |            |           |             |            |
| American Indian/Alaskan Native | *                   | *           | *          | *                     | *           | *          | *                     | *           | *          | *                   | *           | *          | *              | *           | *          | *        | *           | *          | *                    | *           | *          | *         | *           | *          |
| Asian/Pacific Islander         | *                   | *           | *          | *                     | *           | *          | *                     | *           | *          | *                   | *           | *          | *              | *           | *          | *        | *           | *          | *                    | *           | *          | *         | *           | *          |
| African American               | 4                   | 2           | 0          | 1                     | 3           | 2          | 3                     | 1           | 2          | 0                   | 4           | 2          | 1              | 3           | 2          | 1        | 4           | 1          | 4                    | 2           | 0          | 2         | 3           | 1          |
| White                          | *                   | *           | *          | *                     | *           | *          | *                     | *           | *          | *                   | *           | *          | *              | *           | *          | *        | *           | *          | *                    | *           | *          | *         | *           | *          |
| Hispanic                       | *                   | *           | *          | *                     | *           | *          | *                     | *           | *          | *                   | *           | *          | *              | *           | *          | *        | *           | *          | *                    | *           | *          | *         | *           | *          |
| Gender                         |                     |             |            |                       |             |            |                       |             |            |                     |             |            |                |             |            |          |             |            |                      |             |            |           |             |            |
| Male                           | *                   | *           | *          | *                     | *           | *          | *                     | *           | *          | *                   | *           | *          | *              | *           | *          | *        | *           | *          | *                    | *           | *          | *         | *           | *          |
| Female                         | 5                   | 2           | 0          | 2                     | 3           | 2          | 4                     | 2           | 1          | 0                   | 5           | 2          | 2              | 3           | 2          | 2        | 3           | 2          | 6                    | 1           | 0          | 4         | 1           | 2          |
| Prior Care                     |                     |             |            |                       |             |            |                       |             |            |                     |             |            |                |             |            |          |             |            |                      |             |            |           |             |            |
| Child Care Center              | *                   | *           | *          | *                     | *           | *          | *                     | *           | *          | *                   | *           | *          | *              | *           | *          | *        | *           | *          | *                    | *           | *          | *         | *           | *          |
| Family Child Care              | *                   | *           | *          | *                     | *           | *          | *                     | *           | *          | *                   | *           | *          | *              | *           | *          | *        | *           | *          | *                    | *           | *          | *         | *           | *          |
| Head Start                     | *                   | *           | *          | *                     | *           | *          | *                     | *           | *          | *                   | *           | *          | *              | *           | *          | *        | *           | *          | *                    | *           | *          | *         | *           | *          |
| Home / Informal Care           | *                   | *           | *          | *                     | *           | *          | *                     | *           | *          | *                   | *           | *          | *              | *           | *          | *        | *           | *          | *                    | *           | *          | *         | *           | *          |
| Non-Public Nursery             | *                   | *           | *          | *                     | *           | *          | *                     | *           | *          | *                   | *           | *          | *              | *           | *          | *        | *           | *          | *                    | *           | *          | *         | *           | *          |
| Pre-Kindergarten               | 5                   | 4           | 0          | 2                     | 3           | 4          | 4                     | 2           | 3          | 0                   | 5           | 4          | 2              | 3           | 4          | 2        | 4           | 3          | 7                    | 2           | 0          | 4         | 2           | 3          |
| Special Education              |                     |             |            |                       |             |            |                       |             |            |                     |             |            |                |             |            |          |             |            |                      |             |            |           |             |            |
| Yes                            | 6                   | 4           | 0          | 2                     | 4           | 4          | 5                     | 2           | 3          | 0                   | 6           | 4          | 2              | 4           | 4          | 2        | 5           | 3          | 7                    | 3           | 0          | 4         | 3           | 3          |
| No                             | *                   | *           | *          | *                     | *           | *          | *                     | *           | *          | *                   | *           | *          | *              | *           | *          | *        | *           | *          | *                    | *           | *          | *         | *           | *          |
| Limited English Proficiency    | ·                   |             |            |                       |             |            |                       |             |            |                     |             |            |                |             |            |          |             |            |                      |             |            |           |             |            |
| Yes                            | *                   | *           | *          | *                     | *           | *          | *                     | *           | *          | *                   | *           | *          | *              | *           | *          | *        | *           | *          | *                    | *           | *          | *         | *           | *          |
| No                             | 6                   | 4           | 0          | 2                     | 4           | 4          | 5                     | 2           | 3          | 0                   | 6           | 4          | 2              | 4           | 4          | 2        | 5           | 3          | 7                    | 3           | 0          | 4         | 3           | 3          |
| Free and Reduced Price Meals   |                     | - 1         |            |                       |             |            |                       | _           |            |                     | - 1         |            |                | 1           |            |          |             |            |                      |             | _          |           |             |            |
| Yes                            | *                   | *           | *          | *                     | *           | *          | *                     | *           | *          | *                   | *           | *          | *              | *           | *          | *        | *           | *          | *                    | *           | *          | *         | *           | *          |
| No                             | 6                   | 4           | 0          | 2                     | 4           | 4          | 5                     | 2           | 3          | 0                   | 6           | 4          | 2              | 4           | 4          | 2        | 5           | 3          | 7                    | 3           | 0          | 4         | 3           | 3          |
| Aggregated Data                | 6                   | 4           | 0          | 2                     | 4           | 4          | 5                     | 2           | -          | 0                   | 6           |            | 2              |             | 4          | 2        |             | 3          | 7                    | 3           | 0          | 4         | 3           |            |
| * = fewer than 5               | • • •               | - 1         |            |                       |             |            | <u> </u>              |             |            | •                   | • 1         | •          |                |             |            |          | , ,         | Ū          |                      | , ,         |            |           |             |            |