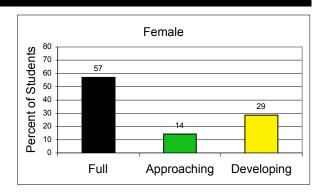

*Head Start**

Pre-school programs for 2 to 5 year olds from low income families; licensed by Child Care Administration and/or local boards of education.

#### **Home/Informal Care**

Care by parent(s) or a relative.

#### Non-Public Nursery School

Pre-school programs with an educational focus for 3 & 4 year olds; approved or exempted by the Maryland State Department of Education; usually part-day, nine months a year.

#### Pre-kindergarten

Public school prekindergarten education for four-vear-old children. Administered by local boards of education and regulated by the Maryland State Department of Education (MSDE).

#### Disaggregated by Race / Ethnicity Composite Score













# MD School for the Deaf 2007-2008

### Disaggregated by Gender Composite Score

Entering Kindergarten





### Disaggregated by Special Education Composite Score

Entering Kindergarten





### Disaggregated by Limited English Proficiency Composite Score

Entering Kindergarten





### Disaggregated by Free and Reduced Price Meals Composite Score

Entering Kindergarten