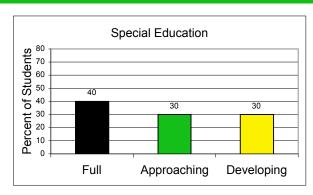

licensed by Child Care Administration and/or local boards of education.

#### **Home/Informal Care**

Care by parent(s) or a relative.

#### Non-Public Nursery School

Pre-school programs with an educational focus for 3 & 4 year olds; approved or exempted by the Maryland State Department of Education; usually part-day, nine months a year.

#### Pre-kindergarten

Public school prekindergarten education for four-vear-old children. Administered by local boards of education and regulated by the Maryland State Department of Education (MSDE).

#### Disaggregated by Race / Ethnicity Composite Score













# MD School for the Deaf 2007-2008

### Disaggregated by Gender Composite Score

Entering Kindergarten





### Disaggregated by Special Education Composite Score

Entering Kindergarten





### Disaggregated by Limited English Proficiency Composite Score

Entering Kindergarten





### Disaggregated by Free and Reduced Price Meals Composite Score

Entering Kindergarten