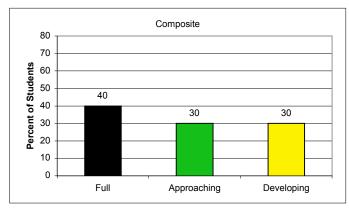

# MD School for the Deaf - Percentage of Kindergarten Students

















| MD School for the Deaf - Percentage of Kindergarten Students |                        |             |            |                       |             |            |                          |             |            |                        |             |            |                   |             |            |          |             |            |                      |             |            |           |             |            |
|--------------------------------------------------------------|------------------------|-------------|------------|-----------------------|-------------|------------|--------------------------|-------------|------------|------------------------|-------------|------------|-------------------|-------------|------------|----------|-----