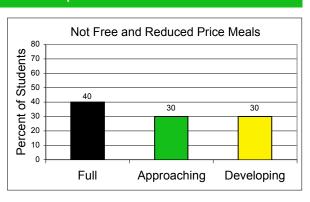

### Disaggregated by Free and Reduced Price Meals Composite Score

Entering Kindergarten