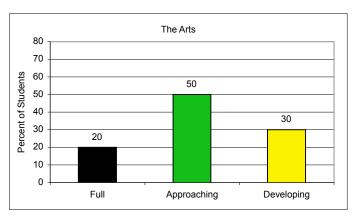

# MD School for the Deaf - Percentage of Kindergarten Students

| MD School for the Deaf - Percentage of Kindergarten Students |                        |             |            |                       |             |            |                          |             |            |                        |             |            |                   |             |            |          |             |            |                      |             |            |           |             |            |
|--------------------------------------------------------------|------------------------|-------------|------------|-----------------------|-------------|------------|--------------------------|-------------|------------|------------------------|-------------|------------|-------------------|-------------|------------|----------|-------------|------------|----------------------|-------------|------------|-----------|-------------|------------|
|                                                              | Social and<br>Personal |             |            | Language and Literacy |             |            | Mathematical<br>Thinking |             |            | Scientific<br>Thinking |             |            | Social<br>Studies |             |            | The Arts |             |            | Physical Development |             |            | Composite |             |            |
|                                                              | Full                   | Approaching | Developing | Full                  | Approaching | Developing | Full                     | Approaching | Developing | Full                   | Approaching | Developing | Full              | Approaching | Developing | Full     | Approaching | Developing | Full                 | Approaching | Developing | Full      | Approaching | Developing |
| Race/Ethnicity                                               |                        |             | I          |                       |             |            |                          |             |            |                        |             |            |                   |             |            |          |             |            |                      |             |            |           |             |            |
| American Indian/Alaskan Native                               | *                      | *           | *          | *                     | *           | *          | *                        | *           | *          | *                      | *           | *          | *                 | *           | *          | *        | *           | *          | *                    | *           | *          | *         | *           | *          |
| Asian/Pacific Islander                                       | *                      | *           | *          | *                     | *           | *          | *                        | *           | *          | *                      | *           | *          | *                 | *           | *          | *        | *           | *          | *                    | *           | *          | *         | *           | *          |
| African American                                             | 67                     | 33          | 0          | 17                    | 50          | 33         | 50                       | 17          | 33         | 0                      | 67          | 33         | 17                | 50          | 33         | 17       | 67          | 17         | 67                   | 33          | 0          | 33        | 50          | 17         |
| White                                                        | *                      | *           | *          | *                     | *           | *          | *                        | *           | *          | *                      | *           | *          | *                 | *           | *          | *        | *           | *          | *                    | *           | *          | *         | *           | *          |
| Hispanic                                                     | *                      | *           | *          | *                     | *           | *          | *                        | *           | *          | *                      | *           | *          | *                 | *           | *          | *        | *           | *          | *                    | *           | *          | *         | *           | *          |
| Gender                                                       |                        |             |            |                       |             |            |                          |             |            |                        |             |            |                   |             |            |          |             |            |                      |             |            |           |             |            |
| Male                                                         | *                      | *           | *          | *                     | *           | *          | *                        | *           | *          | *                      | *           | *          | *                 | *           | *          | *        | *           | *          | *                    | *           | *          | *         | *           | *          |
| Female                                                       | 71                     | 29          | 0          | 29                    | 43          | 29         | 57                       | 29          | 14         | 0                      | 71          | 29         | 29                | 43          | 29         | 29       | 43          | 29         | 86                   | 14          | 0          | 57        | 14          | 29         |
| Prior Care                                                   |                        |             |            |                       |             |            |                          |             |            |                        |             |            |                   |             |            |          |             |            |                      |             |            |           |             |            |
| Child Care Center                                            | *                      | *           | *          | *                     | *           | *          | *                        | *           | *          | *                      | *           | *          | *                 | *           | *          | *        | *           | *          | *                    | *           | *          | *         | *           | *          |
| Family Child Care                                            | *                      | *           | *          | *                     | *           | *          | *                        | *           | *          | *                      | *           | *          | *                 | *           | *          | *        | *           | *          | *                    | *           | *          | *         | *           | *          |
| Head Start                                                   | *                      | *           | *          | *                     | *           | *          | *                        | *           | *          | *                      | *           | *          | *                 | *           | *          | *        | *           | *          | *                    | *           | *          | *         | *           | *          |
| Home / Informal Care                                         | *                      | *           | *          | *                     | *           | *          | *                        | *           | *          | *                      | *           | *          | *                 | *           | *          | *        | *           | *          | *                    | *           | *          | *         | *           | *          |
| Non-public Nursery                                           | *                      | *           | *          | *                     | *           | *          | *                        | *           | *          | *                      | *           | *          | *                 | *           | *          | *        | *           | *          | *                    | *           | *          | *         | *           | *          |
| Pre-Kindergarten                                             | 56                     | 44          | 0          | 22                    | 33          | 44         | 44                       | 22          | 33         | 0                      | 56          | 44         | 22                | 33          | 44         | 22       | 44          | 33         | 78                   | 22          | 0          | 44        | 22          | 33         |
| Special Education                                            |                        |             |            |                       |             |            |                          |             |            |                        |             |            |                   | ·           |            | ·        | ,           |            |                      | ·           |            |           |             |            |
| Yes                                                          | 60                     | 40          | 0          | 20                    | 40          | 40         | 50                       | 20          | 30         | 0                      | 60          | 40         | 20                | 40          | 40         | 20       | 50          | 30         | 70                   | 30          | 0          | 40        | 30          | 30         |
| No                                                           | *                      | *           | *          | *                     | *           | *          | *                        | *           | *          | *                      | *           | *          | *                 | *           | *          | *        | *           | *          | *                    | *           | *          | *         | *           | *          |
| Limited English Proficiency                                  |                        |             |            |                       |             |            |                          |             |            |                        | ,           |            |                   | ,           |            | '        |             |            |                      |             |            |           |             |            |
| Yes                                                          | *                      | *           | *          | *                     | *           | *          | *                        | *           | *          | *                      | *           | *          | *                 | *           | *          | *        | *           | *          | *                    | *           | *          | *         | *           | *          |
| No                                                           | 60                     | 40          | 0          | 20                    | 40          | 40         | 50                       | 20          | 30         | 0                      | 60          | 40         | 20                | 40          | 40         | 20       | 50          | 30         | 70                   | 30          | 0          | 40        | 30          | 30         |
| Free and Reduced Price Meals                                 |                        |             |            |                       |             |            |                          |             |            |                        |             |            |                   |             |            |          |             |            |                      |             |            |           |             |            |
| Yes                                                          | *                      | *           | *          | *                     | *           | *          | *                        | *           | *          | *                      | *           | *          | *                 | *           | *          | *        | *           | *          | *                    | *           | *          | *         | *           | *          |
| No                                                           | 60                     | 40          | 0          | 20                    | 40          | 40         | 50                       | 20          | 30         | 0                      | 60          | 40         | 20                | 40          | 40         | 20       | 50          | 30         | 70                   | 30          | 0          | 40        | 30          | 30         |
| Aggregated Data                                              | 60                     | 40          | 0          | 20                    | 40          | 40         |                          | 20          | 30         | 0                      | 60          | 40         | 20                | 40          | 40         | 20       | 50          |            |                      | 30          | 0          | 40        | 30          | 30         |
| * = fewer than 5                                             | May                    |             |            | 00%                   |             |            | undin                    |             |            |                        |             |            |                   |             |            |          |             |            |                      |             |            |           |             |            |

|                                |                     |             |            |                       | M           | D Sch      | nool f                | or the      | Deaf       | - Num               | ber o       | f Kind     | derga          | rten S      | tuder      | nts      |             |            |                      |             |            |           |             |            |
|--------------------------------|---------------------|-------------|------------|-----------------------|-------------|------------|-----------------------|-------------|------------|---------------------|-------------|------------|----------------|-------------|------------|----------|-------------|------------|----------------------|-------------|------------|-----------|-------------|------------|
|                                | Social and Personal |             |            | Language and Literacy |             |            | Mathematical Thinking |             |            | Scientific Thinking |             |            | Social Studies |             |            | The Arts |             |            | Physical Development |             |            | Composite |             |            |
|                                | Full                | Approaching | Developing | Full                  | Approaching | Developing | Full                  | Approaching | Developing | Full                | Approaching | Developing | Full           | Approaching | Developing | Full     | Approaching | Developing | Full                 | Approaching | Developing | Full      | Approaching | Developing |
| Race/Ethnicity                 |                     |             |            |                       |             |            |                       |             |            |                     |             |            |                |             |            |          |             |            |                      |             |            |           |             |            |
| American Indian/Alaskan Native | *                   | *           | *          | *                     | *           | *          | *                     | *           | *          | *                   | *           | *          | *              | *           | *          | *        | *           | *          | *                    | *           | *          | *         | *           | *          |
| Asian/Pacific Islander         | *                   | *           | *          | *                     | *           | *          | *                     | *           | *          | *                   | *           | *          | *              | *           | *          | *        | *           | *          | *                    | *           | *          | *         | *           | *          |
| African American               | 4                   | 2           | 0          | 1                     | 3           | 2          | 3                     | 1           | 2          | 0                   | 4           | 2          | 1              | 3           | 2          | 1        | 4           | 1          | 4                    | 2           | 0          | 2         | 3           | 1          |
| White                          | *                   | *           | *          | *                     | *           | *          | *                     | *           | *          | *                   | *           | *          | *              | *           | *          | *        | *           | *          | *                    | *           | *          | *         | *           | *          |
| Hispanic                       | *                   | *           | *          | *                     | *           | *          | *                     | *           | *          | *                   | *           | *          | *              | *           | *          | *        | *           | *          | *                    | *           | *          | *         | *           | *          |
| Gender                         |                     |             |            |                       |             |            |                       |             |            |                     |             |            |                |             |            |          |             |            |                      |             |            |           |             |            |
| Male                           | *                   | *           | *          | *                     | *           | *          | *                     | *           | *          | *                   | *           | *          | *              | *           | *          | *        | *           | *          | *                    | *           | *          | *         | *           | *          |
| Female                         | 5                   | 2           | 0          | 2                     | 3           | 2          | 4                     | 2           | 1          | 0                   | 5           | 2          | 2              | 3           | 2          | 2        | 3           | 2          | 6                    | 1           | 0          | 4         | 1           | 2          |
| Prior Care                     |                     |             |            |                       |             |            |                       |             |            |                     |             |            |                |             |            |          |             |            |                      |             |            |           |             |            |
| Child Care Center              | *                   | *           | *          | *                     | *           | *          | *                     | *           | *          | *                   | *           | *          | *              | *           | *          | *        | *           | *          | *                    | *           | *          | *         | *           | *          |
| Family Child Care              | *                   | *           | *          | *                     | *           | *          | *                     | *           | *          | *                   | *           | *          | *              | *           | *          | *        | *           | *          | *                    | *           | *          | *         | *           | *          |
| Head Start                     | *                   | *           | *          | *                     | *           | *          | *                     | *           | *          | *                   | *           | *          | *              | *           | *          | *        | *           | *          | *                    | *           | *          | *         | *           | *          |
| Home / Informal Care           | *                   | *           | *          | *                     | *           | *          | *                     | *           | *          | *                   | *           | *          | *              | *           | *          | *        | *           | *          | *                    | *           | *          | *         | *           | *          |
| Non-Public Nursery             | *                   | *           | *          | *                     | *           | *          | *                     | *           | *          | *                   | *           | *          | *              | *           | *          | *        | *           | *          | *                    | *           | *          | *         | *           | *          |
| Pre-Kindergarten               | 5                   | 4           | 0          | 2                     | 3           | 4          | 4                     | 2           | 3          | 0                   | 5           | 4          | 2              | 3           | 4          | 2        | 4           | 3          | 7                    | 2           | 0          | 4         | 2           | 3          |
| Special Education              |                     |             |            |                       |             |            |                       |             |            |                     |             |            |                |             |            |          |             |            |                      |             |            |           |             |            |
| Yes                            | 6                   | 4           | 0          | 2                     | 4           | 4          | 5                     | 2           | 3          | 0                   | 6           | 4          | 2              | 4           | 4          | 2        | 5           | 3          | 7                    | 3           | 0          | 4         | 3           | 3          |
| No                             | *                   | *           | *          | *                     | *           | *          | *                     | *           | *          | *                   | *           | *          | *              | *           | *          | *        | *           | *          | *                    | *           | *          | *         | *           | *          |
| Limited English Proficiency    | ·                   |             |            |                       |             |            |                       |             |            |                     |             |            |                |             |            |          |             |            |                      |             |            |           |             |            |
| Yes                            | *                   | *           | *          | *                     | *           | *          | *                     | *           | *          | *                   | *           | *          | *              | *           | *          | *        | *           | *          | *                    | *           | *          | *         | *           | *          |
| No                             | 6                   | 4           | 0          | 2                     | 4           | 4          | 5                     | 2           | 3          | 0                   | 6           | 4          | 2              | 4           | 4          | 2        | 5           | 3          | 7                    | 3           | 0          | 4         | 3           | 3          |
| Free and Reduced Price Meals   |                     | - 1         |            |                       |             |            |                       | _           |            |                     | - 1         |            |                | 1           |            |          |             |            |                      |             | _          |           |             |            |
| Yes                            | *                   | *           | *          | *                     | *           | *          | *                     | *           | *          | *                   | *           | *          | *              | *           | *          | *        | *           | *          | *                    | *           | *          | *         | *           | *          |
| No                             | 6                   | 4           | 0          | 2                     | 4           | 4          | 5                     | 2           | 3          | 0                   | 6           | 4          | 2              | 4           | 4          | 2        | 5           | 3          | 7                    | 3           | 0          | 4         | 3           | 3          |
| Aggregated Data                | 6                   | 4           | 0          | 2                     | 4           | 4          | 5                     | 2           | -          | 0                   | 6           |            | 2              |             | 4          | 2        |             | 3          | 7                    | 3           | 0          | 4         | 3           |            |
| * = fewer than 5               | • • •               | - 1         |            |                       |             |            | <u> </u>              |             |            | •                   | • 1         | •          |                |             |            |          | , ,         | Ū          |                      | , ,         |            |           |             |            |