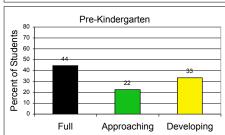

#### Pre-kindergarten

Public school prekindergarten education for four-vear-old children. Administered by local boards of education and regulated by the Maryland State Department of Education (MSDE).