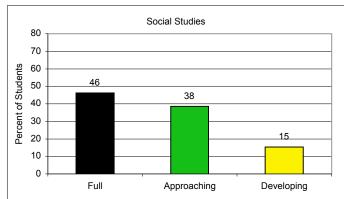

| MD School for the Deaf - Percentage of Kindergarten Students |                        |             |            |                          |             |            |                          |             |            |                        |             |            |                   |             |            |          |             |            |                         |             |            |           |             |            |
|--------------------------------------------------------------|------------------------|-------------|------------|--------------------------|-------------|------------|--------------------------|-------------|------------|------------------------|-------------|------------|-------------------|-------------|------------|----------|-------------|------------|-------------------------|-------------|------------|-----------|-------------|------------|
|                                                              | Social and<br>Personal |             |            | Language<br>and Literacy |             |            | Mathematical<br>Thinking |             |            | Scientific<br>Thinking |             |            | Social<br>Studies |             |            | The Arts |             |            | Physical<br>Development |             |            | Composite |             |            |
|                                                              | Full                   | Approaching | Developing | Full                     | Approaching | Developing | Full                     | Approaching | Developing | Full                   | Approaching | Developing | Full              | Approaching | Developing | Full     | Approaching | Developing | Full                    | Approaching | Developing | Full      | Approaching | Developing |
| Race/Ethnicity                                               |                        |             |            |                          |             |            |                          |             |            |                        |             |            |                   |             |            |          |             |            |                         |             |            |           |             |            |
| American Indian/Alaskan Native                               | *                      | *           | *          | *                        | *           | *          | *                        | *           | *          | *                      | *           | *          | *                 | *           | *          | *        | *           | *          | *                       | *           | *          | *         | *           | *          |
| Asian/Pacific Islander                                       | *                      | *           | *          | *                        | *           | *          | *                        | *           | *          | *                      | *           | *          | *                 | *           | *          | *        | *           | *          | *                       | *           | *          | *         | *           | *          |
| African American                                             | *                      | *           | *          | *                        | *           | *          | *                        | *           | *          | *                      | *           | *          | *                 | *           | *          | *        | *           | *          | *                       | *           | *          | *         | *           | *          |
| White                                                        | 86                     | 14          | 0          | 57                       | 43          | 0          | 100                      | 0           | 0          | 71                     | 29          | 0          | 57                | 43          | 0          | 86       | 14          | 0          | 100                     | 0           | 0          | 100       | 0           | 0          |
| Hispanic                                                     | *                      | *           | *          | *                        | *           | *          | *                        | *           | *          | *                      | *           | *          | *                 | *           | *          | *        | *           | *          | *                       | *           | *          | *         | *           | *          |
| Gender                                                       |                        |             |            |                          |             |            |                          |             |            |                        |             |            |                   |             |            |          |             |            |                         |             |            |           |             |            |
| Male                                                         | 57                     | 43          | 0          | 57                       | 0           | 43         | 71                       | 29          | 0          | 57                     | 29          | 14         | 43                | 29          | 29         | 57       | 43          | 0          | 83                      | 17          | 0          | 50        | 50          | 0          |
| Female                                                       | *                      | *           | *          | *                        | *           | *          | *                        | *           | *          | *                      | *           | *          | *                 | *           | *          | *        | *           | *          | *                       | *           | *          | *         | *           | *          |
| Prior Care                                                   |                        |             |            |                          |             |            |                          |             |            |                        |             |            |                   |             |            |          |             |            |                         |             |            |           |             |            |
| Child Care Center                                            | *                      | *           | *          | *                        | *           | *          | *                        | *           | *          | *                      | *           | *          | *                 | *           | *          | *        | *           | *          | *                       | *           | *          | *         | *           | *          |
| Family Child Care                                            | *                      | *           | *          | *                        | *           | *          | *                        | *           | *          | *                      | *           | *          | *                 | *           | *          | *        | *           | *          | *                       | *           | *          | *         | *           | *          |
| Head Start                                                   | *                      | *           | *          | *                        | *           | *          | *                        | *           | *          | *                      | *           | *          | *                 | *           | *          | *        | *           | *          | *                       | *           | *          | *         | *           | *          |
| Home / Informal Care                                         | *                      | *           | *          | *                        | *           | *          | *                        | *           | *          | *                      | *           | *          | *                 | *           | *          | *        | *           | *          | *                       | *           | *          | *         | *           | *          |
| Non-public Nursery                                           | *                      | *           | *          | *                        | *           | *          | *                        | *           | *          | *                      | *           | *          | *                 | *           | *          | *        | *           | *          | *                       | *           | *          | *         | *           | *          |
| Pre-Kindergarten                                             | 70                     | 30          | 0          | 40                       | 30          | 30         | 80                       | 20          | 0          | 50                     | 40          | 10         | 40                | 40          | 20         | 70       | 30          | 0          | 90                      | 10          | 0          | 70        | 30          | 0          |
| Special Education                                            |                        |             |            |                          |             |            |                          |             |            |                        |             |            |                   |             |            |          |             |            |                         |             |            |           |             |            |
| Yes                                                          | 70                     | 30          | 0          | 40                       | 30          | 30         | 80                       | 20          | 0          | 50                     | 40          | 10         | 40                | 40          | 20         | 70       | 30          | 0          | 90                      | 10          | 0          | 70        | 30          | 0          |
| No                                                           | *                      | *           | *          | *                        | *           | *          | *                        | *           | *          | *                      | *           | *          | *                 | *           | *          | *        | *           | *          | *                       | *           | *          | *         | *           | *          |
| Limited English Proficiency                                  |                        |             |            |                          |             |            |                          |             |            |                        |             |            |                   |             |            |          |             |            |                         |             |            |           |             |            |
| Yes                                                          | *                      | *           | *          | *                        | *           | *          | *                        | *           | *          | *                      | *           | *          | *                 | *           | *          | *        | *           | *          | *                       | *           | *          | *         | *           | *          |
| No                                                           | 64                     | 36          | 0          | 45                       | 27          | 27         | 82                       | 18          | 0          | 55                     | 36          | 9          | 45                | 36          | 18         | 73       | 27          | 0          | 90                      | 10          | 0          | 70        | 30          | 0          |
| Free and Reduced Price Meals                                 |                        |             |            |                          |             |            |                          |             |            |                        |             |            |                   |             |            |          |             |            |                         |             |            |           |             |            |
| Yes                                                          | *                      | *           | *          | *                        | *           | *          | *                        | *           | *          | *                      | *           | *          | *                 | *           | *          | *        | *           | *          | *                       | *           | *          | *         | *           | *          |
| No                                                           | 70                     | 30          | 0          | 40                       | 30          | 30         | 80                       | 20          | 0          | 50                     | 40          | 10         | 40                | 40          | 20         | 70       | 30          | 0          | 90                      | 10          | 0          | 70        | 30          | 0          |
| Aggregated Data                                              | 62                     | 38          | 0          | 54                       | 23          | 23         | 85                       | 15          | 0          | 54                     | 38          | 8          | 46                | 38          | 15         | 73       | 27          | 0          | 90                      | 10          | 0          | 70        | 30          | 0          |
| * = fewer than 5                                             | May                    | not t       | otal       | 100%                     | due         | to ro      | undir                    | ıg.         |            |                        |             |            |                   |             |            |          |             |            |                         |             |            |           |             |            |