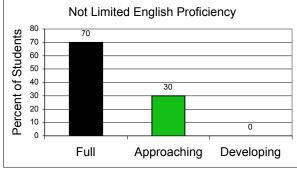

7         | 3           | 0          |
| * = fewer than 5               |                     |             |            |                       |             |            |                       |             |            |                     |             |            |                |             |            |          |             |            |                      |             |            |           |             |            |

## MD School for the Deaf 2006-2007

Disaggregated by Prior Care Composite Score



#### Disaggregated by Race / Ethnicity Composite Score



# MD School for the Deaf 2006-2007

#### Disaggregated by Gender Composite Score



#### Disaggregated by Special Education Composite Score



### Disaggregated by Limited English Proficiency Composite Score





### Disaggregated by Free and Reduced Price Meals Composite Score