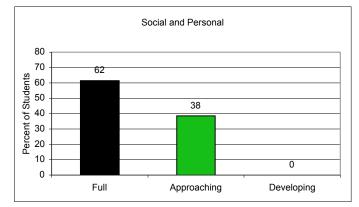

| MD School for the Deaf - Percentage of Kindergarten Students |                        |             |            |                          |             |            |                          |             |            |                        |             |            |                   |             |            |          |             |            |                         |             |            |           |             |            |
|--------------------------------------------------------------|------------------------|-------------|------------|--------------------------|-------------|------------|--------------------------|-------------|------------|------------------------|-------------|------------|-------------------|-------------|------------|----------|-------------|------------|-------------------------|-------------|------------|-----------|-------------|------------|
|                                                              | Social and<br>Personal |             |            | Language<br>and Literacy |             |            | Mathematical<br>Thinking |             |            | Scientific<br>Thinking |             |            | Social<br>Studies |             |            | The Arts |             |            | Physical<br>Development |             |            | Composite |             |            |
|                                                              | Full                   | Approaching | Developing | Full                     | Approaching | Developing | Full                     | Approaching | Developing | Full                   | Approaching | Developing | Full              | Approaching | Developing | Full     | Approaching | Developing | Full                    | Approaching | Developing | Full      | Approaching | Developing |
| Race/Ethnicity                                               |                        |             |            |                          |             |            |                          |             |            |                        |             |            |                   |             |            |          |             |            |                         |             |            |           |             |            |
| American Indian/Alaskan Native                               | *                      | *           | *          | *                        | *           | *          | *                        | *           | *          | *                      | *           | *          | *                 | *           | *          | *        | *           | *          | *                       | *           | *          | *         | *           | *          |
| Asian/Pacific Islander                                       | *                      | *           | *          | *                        | *           | *          | *                        | *           | *          | *                      | *           | *          | *                 | *           | *          | *        | *           | *          | *                       | *           | *          | *         | *           | *          |
| African American                                             | *                      | *           | *          | *                        | *           | *          | *                        | *           | *          | *                      | *           | *          | *                 | *           | *          | *        | *           | *          | *                       | *           | *          | *         | *           | *          |
| White                                                        | 86                     | 14          | 0          | 57                       | 43          | 0          | 100                      | 0           | 0          | 71                     | 29          | 0          | 57                | 43          | 0          | 86       | 14          | 0          | 100                     | 0           | 0          | 100       | 0           | 0          |
| Hispanic                                                     | *                      | *           | *          | *                        | *           | *          | *                        | *           | *          | *                      | *           | *          | *                 | *           | *          | *        | *           | *          | *                       | *           | *          | *         | *           | *          |
| Gender                                                       |                        |             |            |                          |             |            |                          |             |            |                        |             |            |                   |             |            |          |             |            |                         |             |            |           |             |            |
| Male                                                         | 57                     | 43          | 0          | 57                       | 0           | 43         | 71                       | 29          | 0          | 57                     | 29          | 14         | 43                | 29          | 29         | 57       | 43          | 0          | 83                      | 17          | 0          | 50        | 50          | 0          |
| Female                                                       | *                      | *           | *          | *                        | *           | *          | *                        | *           | *          | *                      | *           | *          | *                 | *           | *          | *        | *           | *          | *                       | *           | *          | *         | *           | *          |
| Prior Care                                                   |                        |             |            |                          |             |            |                          |             |            |                        |             |            |                   |             |            |          |             |            |                         |             |            |           |             |            |
| Child Care Center                                            | *                      | *           | *          | *                        | *           | *          | *                        | *           | *          | *                      | *           | *          | *                 | *           | *          | *        | *           | *          | *                       | *           | *          | *         | *           | *          |
| Family Child Care                                            | *                      | *           | *          | *                        | *           | *          | *                        | *           | *          | *                      | *           | *          | *                 | *           | *          | *        | *           | *          | *                       | *           | *          | *         | *           | *          |
| Head Start                                                   | *                      | *           | *          | *                        | *           | *          | *                        | *           | *          | *                      | *           | *          | *                 | *           | *          | *        | *           | *          | *                       | *           | *          | *         | *           | *          |
| Home / Informal Care                                         | *                      | *           | *          | *                        | *           | *          | *                        | *           | *          | *                      | *           | *          | *                 | *           | *          | *        | *           | *          | *                       | *           | *          | *         | *           | *          |
| Non-public Nursery                                           | *                      | *           | *          | *                        | *           | *          | *                        | *           | *          | *                      | *           | *          | *                 | *           | *          | *        | *           | *          | *                       | *           | *          | *         | *           | *          |
| Pre-Kindergarten                                             | 70                     | 30          | 0          | 40                       | 30          | 30         | 80                       | 20          | 0          | 50                     | 40          | 10         | 40                | 40          | 20         | 70       | 30          | 0          | 90                      | 10          | 0          | 70        | 30          | 0          |
| Special Education                                            |                        |             |            |                          |             |            |                          |             |            |                        |             |            |                   |             |            |          |             |            |                         |             |            |           |             |            |
| Yes                                                          | 70                     | 30          | 0          | 40                       | 30          | 30         | 80                       | 20          | 0          | 50                     | 40          | 10         | 40                | 40          | 20         | 70       | 30          | 0          | 90                      | 10          | 0          | 70        | 30          | 0          |
| No                                                           | *                      | *           | *          | *                        | *           | *          | *                        | *           | *          | *                      | *           | *          | *                 | *           | *          | *        | *           | *          | *                       | *           | *          | *         | *           | *          |
| Limited English Proficiency                                  |                        |             |            |                          |             |            |                          |             |            |                        |             |            |                   |             |            |          |             |            |                         |             |            |           |             |            |
| Yes                                                          | *                      | *           | *          | *                        | *           | *          | *                        | *           | *          | *                      | *           | *          | *                 | *           | *          | *        | *           | *          | *                       | *           | *          | *         | *           | *          |
| No                                                           | 64                     | 36          | 0          | 45                       | 27          | 27         | 82                       | 18          | 0          | 55                     | 36          | 9          | 45                | 36          | 18         | 73       | 27          | 0          | 90                      | 10          | 0          | 70        | 30          | 0          |
| Free and Reduced Price Meals                                 |                        |             |            |                          |             |            |                          |             |            |                        |             |            |                   |             |            |          |             |            |                         |             |            |           |             |            |
| Yes                                                          | *                      | *           | *          | *                        | *           | *          | *                        | *           | *          | *                      | *           | *          | *                 | *           | *          | *        | *           | *          | *                       | *           | *          | *         | *           | *          |
| No                                                           | 70                     | 30          | 0          | 40                       | 30          | 30         | 80                       | 20          | 0          | 50                     | 40          | 10         | 40                | 40          | 20         | 70       | 30          | 0          | 90                      | 10          | 0          | 70        | 30          | 0          |
| Aggregated Data                                              | 62                     | 38          | 0          | 54                       | 23          | 23         | 85                       | 15          | 0          | 54                     | 38          | 8          | 46                | 38          | 15         | 73       | 27          | 0          | 90                      | 10          | 0          | 70        | 30          | 0          |
| * = fewer than 5                                             | May                    | not t       | otal       | 100%                     | due         | to ro      | undir                    | ıg.         |            |                        |             |            |                   |             |            |          |             |            |                         |             |            |           |             |            |

|                                |                     |             |            |                       | Ν           | D Sch      | nool fo               | or the      | Deaf       | - Num               | ber o       | f Kind     | dergar         | ten S       | Studen     | nts      |             |            |                      |             |            |           |             |            |
|--------------------------------|---------------------|-------------|------------|-----------------------|-------------|------------|-----------------------|-------------|------------|---------------------|-------------|------------|----------------|-------------|------------|----------|-------------|------------|----------------------|-------------|------------|-----------|-------------|------------|
|                                | Social and Personal |             |            | Language and Literacy |             |            | Mathematical Thinking |             |            | Scientific Thinking |             |            | Social Studies |             |            | The Arts |             |            | Physical Development |             |            | Composite |             |            |
|                                | Full                | Approaching | Developing | Full                  | Approaching | Developing | Full                  | Approaching | Developing | Full                | Approaching | Developing | Full           | Approaching | Developing | Full     | Approaching | Developing | Full                 | Approaching | Developing | Full      | Approaching | Developing |
| Race/Ethnicity                 |                     |             |            |                       |             |            |                       |             |            |                     |             |            |                |             |            |          |             |            |                      |             |            |           |             |            |
| American Indian/Alaskan Native | *                   | *           | *          | *                     | *           | *          | *                     | *           | *          | *                   | *           | *          | *              | *           | *          | *        | *           | *          | *                    | *           | *          | *         | *           | *          |
| Asian/Pacific Islander         | *                   | *           | *          | *                     | *           | *          | *                     | *           | *          | *                   | *           | *          | *              | *           | * *        | *        | *           | *          | *                    | *           | *          | *         | *           | *          |
| African American               | *                   | *           | *          | *                     | *           | *          | *                     | *           | *          | *                   | *           | *          | *              | *           | *          | *        | *           | *          | *                    | *           | *          | *         | *           | *          |
| White                          | 6                   | 1           | 0          | 4                     | 3           | 0          | 7                     | 0           | 0          | 5                   | 2           | 0          | 4              | 3           | 0          | 6        | 1           | 0          | 7                    | 0           | 0          | 7         | 0           | 0          |
| Hispanic                       | *                   | *           | *          | *                     | *           | *          | *                     | *           | *          | *                   | *           | *          | *              | *           | * *        | *        | *           | *          | *                    | *           | *          | *         | *           | *          |
| Gender                         |                     |             | 1          |                       |             |            |                       |             |            |                     |             |            |                |             | 1          |          |             |            |                      |             |            |           |             |            |
| Male                           | 4                   | 3           | 0          | 4                     | 0           | 3          | 5                     | 2           | 0          | 4                   | 2           | 1          | 3              | 2           | 2 2        | 4        | 3           | 0          | 5                    | 1           | 0          | 3         | 3           | 0          |
| Female                         | *                   | *           | *          | *                     | *           | *          | *                     | *           | *          | *                   | *           | *          | *              | *           | * *        | *        | *           | *          | *                    | *           | *          | *         | *           | *          |
| Prior Care                     |                     |             | 1          |                       |             | _          |                       |             |            |                     |             |            |                |             | 1          |          |             |            |                      |             |            |           |             |            |
| Child Care Center              | *                   | *           | *          | *                     | *           | *          | *                     | *           | *          | *                   | *           | *          | *              | *           | * *        | *        | *           | *          | *                    | *           | *          | *         | *           | *          |
| Family Child Care              | *                   | *           | *          | *                     | *           | *          | *                     | *           | *          | *                   | *           | *          | *              | *           | * *        | *        | *           | *          | *                    | *           | *          | *         | *           | *          |
| Head Start                     | *                   | *           | *          | *                     | *           | *          | *                     | *           | *          | *                   | *           | *          | *              | *           | * *        | *        | *           | *          | *                    | *           | *          | *         | *           | *          |
| Home / Informal Care           | *                   | *           | *          | *                     | *           | *          | *                     | *           | *          | *                   | *           | *          | *              | *           | *          | *        | *           | *          | *                    | *           | *          | *         | *           | *          |
| Non-Public Nursery             | *                   | *           | *          | *                     | *           | *          | *                     | *           | *          | *                   | *           | *          | *              | *           | * *        | *        | *           | *          | *                    | *           | *          | *         | *           | *          |
| Pre-Kindergarten               | 7                   | 3           | 0          | 4                     | 3           | 3          | 8                     | 2           | 0          | 5                   | 4           | 1          | 4              | 4           | 2          | 7        | 3           | 0          | 9                    | 1           | 0          | 7         | 3           | 0          |
| Special Education              |                     |             | _          |                       |             |            |                       |             |            |                     |             |            |                |             |            |          |             |            |                      |             |            |           |             |            |
| Yes                            | 7                   | 3           | 0          | 4                     | 3           | 3          | 8                     | 2           | 0          | 5                   | 4           | 1          | 4              | 4           | 2          | 7        | 3           | 0          | 9                    | 1           | 0          | 7         | 3           | 0          |
| No                             | *                   | *           | *          | *                     | *           | *          | *                     | *           | *          | *                   | *           | *          | *              | *           | *          | *        | *           | *          | *                    | *           | *          | *         | *           | *          |
| Limited English Proficiency    |                     |             |            |                       |             |            |                       |             |            |                     |             |            |                |             |            |          |             |            |                      |             |            |           |             |            |
| Yes                            | *                   | *           | *          | *                     | *           | *          | *                     | *           | *          | *                   | *           | *          | *              | *           | *          | *        | *           | *          | *                    | *           | *          | *         | *           | *          |
| No                             | 7                   | 4           | 0          | 5                     | 3           | 3          | 9                     | 2           | 0          | 6                   | 4           | 1          | 5              | 4           | 2          | 8        | 3           | 0          | 9                    | 1           | 0          | 7         | 3           | 0          |
| Free and Reduced Price Meals   |                     |             |            |                       |             |            |                       |             |            |                     |             |            |                |             |            |          |             |            |                      |             |            |           |             |            |
| Yes                            | *                   | *           | *          | *                     | *           | *          | *                     | *           | *          | *                   | *           | *          | *              | *           | *          | *        | *           | *          | *                    | *           | *          | *         | *           | *          |
| No                             | 7                   | -           |            | 4                     |             |            | 8                     | 2           |            | 5                   | 4           | 1          | 4              | 4           | -          | 7        | 3           | 0          | 9                    | 1           | 0          | 7         | 3           |            |
| Aggregated Data                | 8                   | 5           | 0          | 7                     | 3           | 3          | 11                    | 2           | 0          | 7                   | 5           | 1          | 6              | 5           | 2          | 8        | 3           | 0          | 9                    | 1           | 0          | 7         | 3           | 0          |
| * = fewer than 5               |                     |             |            |                       |             |            |                       |             |            |                     |             |            |                |             |            |          |             |            |                      |             |            |           |             |            |