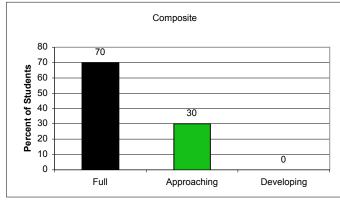

| MD School for the Deaf - Percentage of Kindergarten Students |                        |             |            |                          |             |            |                          |             |            |                        |             |            |                   |             |            |          |             |            |                         |             |            |           |             |            |
|--------------------------------------------------------------|------------------------|-------------|------------|--------------------------|-------------|------------|--------------------------|-------------|------------|------------------------|-------------|------------|-------------------|-------------|------------|----------|-------------|------------|-------------------------|-------------|------------|-----------|-------------|------------|
|                                                              | Social and<br>Personal |             |            | Language<br>and Literacy |             |            | Mathematical<br>Thinking |             |            | Scientific<br>Thinking |             |            | Social<br>Studies |             |            | The Arts |             |            | Physical<br>Development |             |            | Composite |             |            |
|                                                              | Full                   | Approaching | Developing | Full                     | Approaching | Developing | Full                     | Approaching | Developing | Full                   | Approaching | Developing | Full              | Approaching | Developing | Full     | Approaching | Developing | Full                    | Approaching | Developing | Full      | Approaching | Developing |
| Race/Ethnicity                                               |                        |             |            |                          |             |            |                          |             |            |                        |             |            |                   |             |            |          |             |            |                         |             |            |           |             |            |
| American Indian/Alaskan Native                               | *                      | *           | *          | *                        | *           | *          | *                        | *           | *          | *                      | *           | *          | *                 | *           | *          | *        | *           | *          | *                       | *           | *          | *         | *           | *          |
| Asian/Pacific Islander                                       | *                      | *           | *          | *                        | *           | *          | *                        | *           | *          | *                      | *           | *          | *                 | *           | *          | *        | *           | *          | *                       | *           | *          | *         | *           | *          |
| African American                                             | *                      | *           | *          | *                        | *           | *          | *                        | *           | *          | *                      | *           | *          | *                 | *           | *          | *        | *           | *          | *                       | *           | *          | *         | *           | *          |
| White                                                        | 86                     | 14          | 0          | 57                       | 43          | 0          | 100                      | 0           | 0          | 71                     | 29          | 0          | 57                | 43          | 0          | 86       | 14          | 0          | 100                     | 0           | 0          | 100       | 0           | 0          |
| Hispanic                                                     | *                      | *           | *          | *                        | *           | *          | *                        | *           | *          | *                      | *           | *          | *                 | *           | *          | *        | *           | *          | *                       | *           | *          | *         | *           | *          |
| Gender                                                       |                        |             |            |                          |             |            |                          |             |            |                        |             |            |                   |             |            |          |             |            |                         |             |            |           |             |            |
| Male                                                         | 57                     | 43          | 0          | 57                       | 0           | 43         | 71                       | 29          | 0          | 57                     | 29          | 14         | 43                | 29          | 29         | 57       | 43          | 0          | 83                      | 17          | 0          | 50        | 50          | 0          |
| Female                                                       | *                      | *           | *          | *                        | *           | *          | *                        | *           | *          | *                      | *           | *          | *                 | *           | *          | *        | *           | *          | *                       | *           | *          | *         | *           | *          |
| Prior Care                                                   |                        |             |            |                          |             |            |                          |             |            |                        |             |            |                   |             |            |          |             |            |                         |             |            |           |             |            |
| Child Care Center                                            | *                      | *           | *          | *                        | *           | *          | *                        | *           | *          | *                      | *           | *          | *                 | *           | *          | *        | *           | *          | *                       | *           | *          | *         | *           | *          |
| Family Child Care                                            | *                      | *           | *          | *                        | *           | *          | *                        | *           | *          | *                      | *           | *          | *                 | *           | *          | *        | *           | *          | *                       | *           | *          | *         | *           | *          |
| Head Start                                                   | *                      | *           | *          | *                        | *           | *          | *                        | *           | *          | *                      | *           | *          | *                 | *           | *          | *        | *           | *          | *                       | *           | *          | *         | *           | *          |
| Home / Informal Care                                         | *                      | *           | *          | *                        | *           | *          | *                        | *           | *          | *                      | *           | *          | *                 | *           | *          | *        | *           | *          | *                       | *           | *          | *         | *           | *          |
| Non-public Nursery                                           | *                      | *           | *          | *                        | *           | *          | *                        | *           | *          | *                      | *           | *          | *                 | *           | *          | *        | *           | *          | *                       | *           | *          | *         | *           | *          |
| Pre-Kindergarten                                             | 70                     | 30          | 0          | 40                       | 30          | 30         | 80                       | 20          | 0          | 50                     | 40          | 10         | 40                | 40          | 20         | 70       | 30          | 0          | 90                      | 10          | 0          | 70        | 30          | 0          |
| Special Education                                            |                        |             |            |                          |             |            |                          |             |            |                        |             |            |                   |             |            |          |             |            |                         |             |            |           |             |            |
| Yes                                                          | 70                     | 30          | 0          | 40                       | 30          | 30         | 80                       | 20          | 0          | 50                     | 40          | 10         | 40                | 40          | 20         | 70       | 30          | 0          | 90                      | 10          | 0          | 70        | 30          | 0          |
| No                                                           | *                      | *           | *          | *                        | *           | *          | *                        | *           | *          | *                      | *           | *          | *                 | *           | *          | *        | *           | *          | *                       | *           | *          | *         | *           | *          |
| Limited English Proficiency                                  |                        |             |            |                          |             |            |                          |             |            |                        |             |            |                   |             |            |          |             |            |                         |             |            |           |             |            |
| Yes                                                          | *                      | *           | *          | *                        | *           | *          | *                        | *           | *          | *                      | *           | *          | *                 | *           | *          | *        | *           | *          | *                       | *           | *          | *         | *           | *          |
| No                                                           | 64                     | 36          | 0          | 45                       | 27          | 27         | 82                       | 18          | 0          | 55                     | 36          | 9          | 45                | 36          | 18         | 73       | 27          | 0          | 90                      | 10          | 0          | 70        | 30          | 0          |
| Free and Reduced Price Meals                                 |                        |             |            |                          |             |            |                          |             |            |                        |             |            |                   |             |            |          |             |            |                         |             |            |           |             |            |
| Yes                                                          | *                      | *           | *          | *                        | *           | *          | *                        | *           | *          | *                      | *           | *          | *                 | *           | *          | *        | *           | *          | *                       | *           | *          | *         | *           | *          |
| No                                                           | 70                     | 30          | 0          | 40                       | 30          | 30         | 80                       | 20          | 0          | 50                     | 40          | 10         | 40                | 40          | 20         | 70       | 30          | 0          | 90                      | 10          | 0          | 70        | 30          | 0          |
| Aggregated Data                                              | 62                     | 38          | 0          | 54                       | 23          | 23         | 85                       | 15          | 0          | 54                     | 38          | 8          | 46                | 38          | 15         | 73       | 27          | 0          | 90                      | 10          | 0          | 70        | 30          | 0          |
| * = fewer than 5                                             | May                    | not t       | otal       | 100%                     | due         | to ro      | undir                    | ıg.         |            |                        |             |            |                   |             |            |          |             |            |                         |             |            |           |             |            |