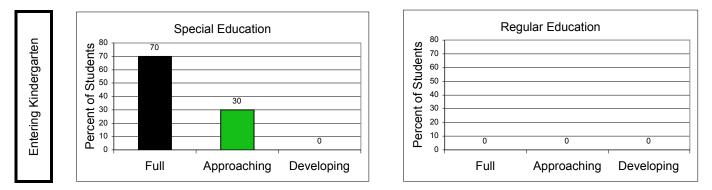

#### Disaggregated by Special Education Composite Score

# MD School for the Deaf 2006-2007