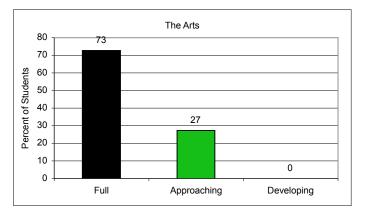

| MD School for the Deaf - Percentage of Kindergarten Students |                        |             |            |                          |             |            |                          |             |            |                        |             |            |                   |             |            |          |             |            |                         |             |            |           |             |            |
|--------------------------------------------------------------|------------------------|-------------|------------|--------------------------|-------------|------------|--------------------------|-------------|------------|------------------------|-------------|------------|-------------------|-------------|------------|----------|-------------|------------|-------------------------|-------------|------------|-----------|-------------|------------|
|                                                              | Social and<br>Personal |             |            | Language<br>and Literacy |             |            | Mathematical<br>Thinking |             |            | Scientific<br>Thinking |             |            | Social<br>Studies |             |            | The Arts |             |            | Physical<br>Development |             |            | Composite |             |            |
|                                                              | Full                   | Approaching | Developing | Full                     | Approaching | Developing | Full                     | Approaching | Developing | Full                   | Approaching | Developing | Full              | Approaching | Developing | Full     | Approaching | Developing | Full                    | Approaching | Developing | Full      | Approaching | Developing |
| Race/Ethnicity                                               |                        |             |            |                          |             |            |                          |             |            |                        |             |            |                   |             |            |          |             |            |                         |             |            |           |             |            |
| American Indian/Alaskan Native                               | *                      | *           | *          | *                        | *           | *          | *                        | *           | *          | *                      | *           | *          | *                 | *           | *          | *        | *           | *          | *                       | *           | *          | *         | *           | *          |
| Asian/Pacific Islander                                       | *                      | *           | *          | *                        | *           | *          | *                        | *           | *          | *                      | *           | *          | *                 | *           | *          | *        | *           | *          | *                       | *           | *          | *         | *           | *          |
| African American                                             | *                      | *           | *          | *                        | *           | *          | *                        | *           | *          | *                      | *           | *          | *                 | *           | *          | *        | *           | *          | *                       | *           | *          | *         | *           | *          |
| White                                                        | 86                     | 14          | 0          | 57                       | 43          | 0          | 100                      | 0           | 0          | 71                     | 29          | 0          | 57                | 43          | 0          | 86       | 14          | 0          | 100                     | 0           | 0          | 100       | 0           | 0          |
| Hispanic                                                     | *                      | *           | *          | *                        | *           | *          | *                        | *           | *          | *                      | *           | *          | *                 | *           | *          | *        | *           | *          | *                       | *           | *          | *         | *           | *          |
| Gender                                                       |                        |             |            |                          |             |            |                          |             |            |                        |             |            |                   |             |            |          |             |            |                         |             |            |           |             |            |
| Male                                                         | 57                     | 43          | 0          | 57                       | 0           | 43         | 71                       | 29          | 0          | 57                     | 29          | 14         | 43                | 29          | 29         | 57       | 43          | 0          | 83                      | 17          | 0          | 50        | 50          | 0          |
| Female                                                       | *                      | *           | *          | *                        | *           | *          | *                        | *           | *          | *                      | *           | *          | *                 | *           | *          | *        | *           | *          | *                       | *           | *          | *         | *           | *          |
| Prior Care                                                   |                        |             |            |                          |             |            |                          |             |            |                        |             |            |                   |             |            |          |             |            |                         |             |            |           |             |            |
| Child Care Center                                            | *                      | *           | *          | *                        | *           | *          | *                        | *           | *          | *                      | *           | *          | *                 | *           | *          | *        | *           | *          | *                       | *           | *          | *         | *           | *          |
| Family Child Care                                            | *                      | *           | *          | *                        | *           | *          | *                        | *           | *          | *                      | *           | *          | *                 | *           | *          | *        | *           | *          | *                       | *           | *          | *         | *           | *          |
| Head Start                                                   | *                      | *           | *          | *                        | *           | *          | *                        | *           | *          | *                      | *           | *          | *                 | *           | *          | *        | *           | *          | *                       | *           | *          | *         | *           | *          |
| Home / Informal Care                                         | *                      | *           | *          | *                        | *           | *          | *                        | *           | *          | *                      | *           | *          | *                 | *           | *          | *        | *           | *          | *                       | *           | *          | *         | *           | *          |
| Non-public Nursery                                           | *                      | *           | *          | *                        | *           | *          | *                        | *           | *          | *                      | *           | *          | *                 | *           | *          | *        | *           | *          | *                       | *           | *          | *         | *           | *          |
| Pre-Kindergarten                                             | 70                     | 30          | 0          | 40                       | 30          | 30         | 80                       | 20          | 0          | 50                     | 40          | 10         | 40                | 40          | 20         | 70       | 30          | 0          | 90                      | 10          | 0          | 70        | 30          | 0          |
| Special Education                                            |                        |             |            |                          |             |            |                          |             |            |                        |             |            |                   |             |            |          |             |            |                         |             |            |           |             |            |
| Yes                                                          | 70                     | 30          | 0          | 40                       | 30          | 30         | 80                       | 20          | 0          | 50                     | 40          | 10         | 40                | 40          | 20         | 70       | 30          | 0          | 90                      | 10          | 0          | 70        | 30          | 0          |
| No                                                           | *                      | *           | *          | *                        | *           | *          | *                        | *           | *          | *                      | *           | *          | *                 | *           | *          | *        | *           | *          | *                       | *           | *          | *         | *           | *          |
| Limited English Proficiency                                  |                        |             |            |                          |             |            |                          |             |            |                        |             |            |                   |             |            |          |             |            |                         |             |            |           |             |            |
| Yes                                                          | *                      | *           | *          | *                        | *           | *          | *                        | *           | *          | *                      | *           | *          | *                 | *           | *          | *        | *           | *          | *                       | *           | *          | *         | *           | *          |
| No                                                           | 64                     | 36          | 0          | 45                       | 27          | 27         | 82                       | 18          | 0          | 55                     | 36          | 9          | 45                | 36          | 18         | 73       | 27          | 0          | 90                      | 10          | 0          | 70        | 30          | 0          |
| Free and Reduced Price Meals                                 |                        |             |            |                          |             |            |                          |             |            |                        |             |            |                   |             |            |          |             |            |                         |             |            |           |             |            |
| Yes                                                          | *                      | *           | *          | *                        | *           | *          | *                        | *           | *          | *                      | *           | *          | *                 | *           | *          | *        | *           | *          | *                       | *           | *          | *         | *           | *          |
| No                                                           | 70                     | 30          | 0          | 40                       | 30          | 30         | 80                       | 20          | 0          | 50                     | 40          | 10         | 40                | 40          | 20         | 70       | 30          | 0          | 90                      | 10          | 0          | 70        | 30          | 0          |
| Aggregated Data                                              | 62                     | 38          | 0          | 54                       | 23          | 23         | 85                       | 15          | 0          | 54                     | 38          | 8          | 46                | 38          | 15         | 73       | 27          | 0          | 90                      | 10          | 0          | 70        | 30          | 0          |
| * = fewer than 5                                             | May                    | not t       | otal       | 100%                     | due         | to ro      | undir                    | ıg.         |            |                        |             |            |                   |             |            |          |             |            |                         |             |            |           |             |            |

|                                |                     |             |            |                       | Ν           | D Sch      | nool fo               | or the      | Deaf       | - Num               | ber o       | f Kind     | dergar         | ten S       | Studen     | nts      |             |            |                      |             |            |           |             |            |
|--------------------------------|---------------------|-------------|------------|-----------------------|-------------|------------|-----------------------|-------------|------------|---------------------|-------------|------------|----------------|-------------|------------|----------|-------------|------------|----------------------|-------------|------------|-----------|-------------|------------|
|                                | Social and Personal |             |            | Language and Literacy |             |            | Mathematical Thinking |             |            | Scientific Thinking |             |            | Social Studies |             |            | The Arts |             |            | Physical Development |             |            | Composite |             |            |
|                                | Full                | Approaching | Developing | Full                  | Approaching | Developing | Full                  | Approaching | Developing | Full                | Approaching | Developing | Full           | Approaching | Developing | Full     | Approaching | Developing | Full                 | Approaching | Developing | Full      | Approaching | Developing |
| Race/Ethnicity                 |                     |             |            |                       |             |            |                       |             |            |                     |             |            |                |             |            |          |             |            |                      |             |            |           |             |            |
| American Indian/Alaskan Native | *                   | *           | *          | *                     | *           | *          | *                     | *           | *          | *                   | *           | *          | *              | *           | *          | *        | *           | *          | *                    | *           | *          | *         | *           | *          |
| Asian/Pacific Islander         | *                   | *           | *          | *                     | *           | *          | *                     | *           | *          | *                   | *           | *          | *              | *           | * *        | *        | *           | *          | *                    | *           | *          | *         | *           | *          |
| African American               | *                   | *           | *          | *                     | *           | *          | *                     | *           | *          | *                   | *           | *          | *              | *           | *          | *        | *           | *          | *                    | *           | *          | *         | *           | *          |
| White                          | 6                   | 1           | 0          | 4                     | 3           | 0          | 7                     | 0           | 0          | 5                   | 2           | 0          | 4              | 3           | 0          | 6        | 1           | 0          | 7                    | 0           | 0          | 7         | 0           | 0          |
| Hispanic                       | *                   | *           | *          | *                     | *           | *          | *                     | *           | *          | *                   | *           | *          | *              | *           | * *        | *        | *           | *          | *                    | *           | *          | *         | *           | *          |
| Gender                         |                     |             | 1          |                       |             |            |                       |             |            |                     |             |            |                |             | 1          |          |             |            |                      |             |            |           |             |            |
| Male                           | 4                   | 3           | 0          | 4                     | 0           | 3          | 5                     | 2           | 0          | 4                   | 2           | 1          | 3              | 2           | 2 2        | 4        | 3           | 0          | 5                    | 1           | 0          | 3         | 3           | 0          |
| Female                         | *                   | *           | *          | *                     | *           | *          | *                     | *           | *          | *                   | *           | *          | *              | *           | * *        | *        | *           | *          | *                    | *           | *          | *         | *           | *          |
| Prior Care                     |                     |             | 1          |                       |             | _          |                       |             |            |                     |             |            |                |             | 1          |          |             |            |                      |             |            |           |             |            |
| Child Care Center              | *                   | *           | *          | *                     | *           | *          | *                     | *           | *          | *                   | *           | *          | *              | *           | * *        | *        | *           | *          | *                    | *           | *          | *         | *           | *          |
| Family Child Care              | *                   | *           | *          | *                     | *           | *          | *                     | *           | *          | *                   | *           | *          | *              | *           | * *        | *        | *           | *          | *                    | *           | *          | *         | *           | *          |
| Head Start                     | *                   | *           | *          | *                     | *           | *          | *                     | *           | *          | *                   | *           | *          | *              | *           | * *        | *        | *           | *          | *                    | *           | *          | *         | *           | *          |
| Home / Informal Care           | *                   | *           | *          | *                     | *           | *          | *                     | *           | *          | *                   | *           | *          | *              | *           | *          | *        | *           | *          | *                    | *           | *          | *         | *           | *          |
| Non-Public Nursery             | *                   | *           | *          | *                     | *           | *          | *                     | *           | *          | *                   | *           | *          | *              | *           | * *        | *        | *           | *          | *                    | *           | *          | *         | *           | *          |
| Pre-Kindergarten               | 7                   | 3           | 0          | 4                     | 3           | 3          | 8                     | 2           | 0          | 5                   | 4           | 1          | 4              | 4           | 2          | 7        | 3           | 0          | 9                    | 1           | 0          | 7         | 3           | 0          |
| Special Education              |                     |             | _          |                       |             |            |                       |             |            |                     |             |            |                |             |            |          |             |            |                      |             |            |           |             |            |
| Yes                            | 7                   | 3           | 0          | 4                     | 3           | 3          | 8                     | 2           | 0          | 5                   | 4           | 1          | 4              | 4           | 2          | 7        | 3           | 0          | 9                    | 1           | 0          | 7         | 3           | 0          |
| No                             | *                   | *           | *          | *                     | *           | *          | *                     | *           | *          | *                   | *           | *          | *              | *           | *          | *        | *           | *          | *                    | *           | *          | *         | *           | *          |
| Limited English Proficiency    |                     |             |            |                       |             |            |                       |             |            |                     |             |            |                |             |            |          |             |            |                      |             |            |           |             |            |
| Yes                            | *                   | *           | *          | *                     | *           | *          | *                     | *           | *          | *                   | *           | *          | *              | *           | *          | *        | *           | *          | *                    | *           | *          | *         | *           | *          |
| No                             | 7                   | 4           | 0          | 5                     | 3           | 3          | 9                     | 2           | 0          | 6                   | 4           | 1          | 5              | 4           | 2          | 8        | 3           | 0          | 9                    | 1           | 0          | 7         | 3           | 0          |
| Free and Reduced Price Meals   |                     |             |            |                       |             |            |                       |             |            |                     |             |            |                |             |            |          |             |            |                      |             |            |           |             |            |
| Yes                            | *                   | *           | *          | *                     | *           | *          | *                     | *           | *          | *                   | *           | *          | *              | *           | *          | *        | *           | *          | *                    | *           | *          | *         | *           | *          |
| No                             | 7                   | -           |            | 4                     |             |            | 8                     | 2           |            | 5                   | 4           | 1          | 4              | 4           | -          | 7        | 3           | 0          | 9                    | 1           | 0          | 7         | 3           |            |
| Aggregated Data                | 8                   | 5           | 0          | 7                     | 3           | 3          | 11                    | 2           | 0          | 7                   | 5           | 1          | 6              | 5           | 2          | 8        | 3           | 0          | 9                    | 1           | 0          | 7         | 3           | 0          |
| * = fewer than 5               |                     |             |            |                       |             |            |                       |             |            |                     |             |            |                |             |            |          |             |            |                      |             |            |           |             |            |