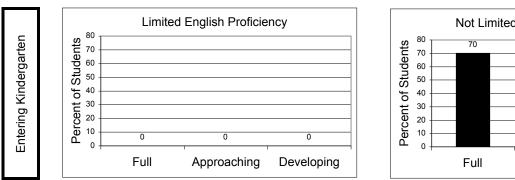

| 7         | 3           | 0          |
| * = fewer than 5               |                     |             |            |                       |             |            |                       |             |            |                     |             |            |                |             |            |          |             |            |                      |             |            |           |             |            |

## MD School for the Deaf 2006-2007

Disaggregated by Prior Care Composite Score



#### Disaggregated by Race / Ethnicity Composite Score



# MD School for the Deaf 2006-2007

#### Disaggregated by Gender Composite Score



#### Disaggregated by Special Education Composite Score



### Disaggregated by Limited English Proficiency Composite Score





### Disaggregated by Free and Reduced Price Meals Composite Score