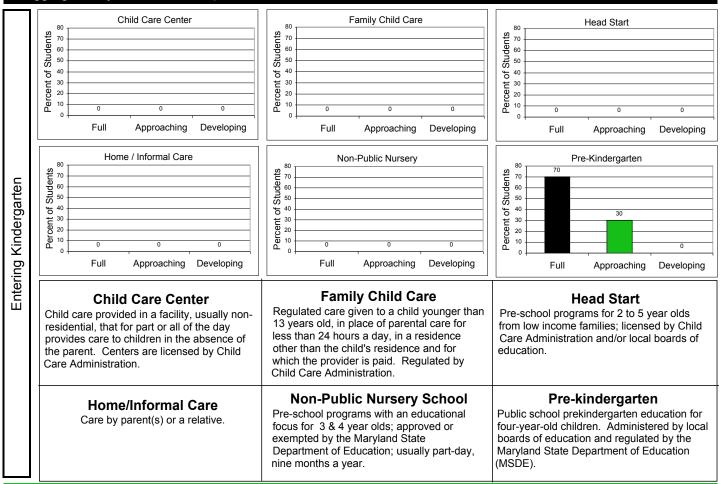

## MD School for the Deaf 2006-2007

Disaggregated by Prior Care Composite Score

# MD School for the Deaf 2006-2007