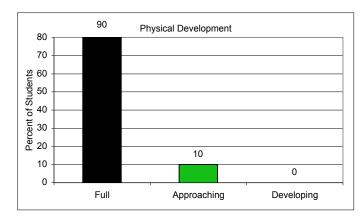

| MD School for the Deaf - Percentage of Kindergarten Students |                        |             |            |                          |             |            |                          |             |            |                        |             |            |                   |             |            |          |             |            |                         |             |            |           |             |            |
|--------------------------------------------------------------|------------------------|-------------|------------|--------------------------|-------------|------------|--------------------------|-------------|------------|------------------------|-------------|------------|-------------------|-------------|------------|----------|-------------|------------|-------------------------|-------------|------------|-----------|-------------|------------|
|                                                              | Social and<br>Personal |             |            | Language<br>and Literacy |             |            | Mathematical<br>Thinking |             |            | Scientific<br>Thinking |             |            | Social<br>Studies |             |            | The Arts |             |            | Physical<br>Development |             |            | Composite |             |            |
|                                                              | Full                   | Approaching | Developing | Full                     | Approaching | Developing | Full                     | Approaching | Developing | Full                   | Approaching | Developing | Full              | Approaching | Developing | Full     | Approaching | Developing | Full                    | Approaching | Developing | Full      | Approaching | Developing |
| Race/Ethnicity                                               |                        |             |            |                          |             |            |                          |             |            |                        |             |            |                   |             |            |          |             |            |                         |             |            |           |             |            |
| American Indian/Alaskan Native                               | *                      | *           | *          | *                        | *           | *          | *                        | *           | *          | *                      | *           | *          | *                 | *           | *          | *        | *           | *          | *                       | *           | *          | *         | *           | *          |
| Asian/Pacific Islander                                       | *                      | *           | *          | *                        | *           | *          | *                        | *           | *          | *                      | *           | *          | *                 | *           | *          | *        | *           | *          | *                       | *           | *          | *         | *           | *          |
| African American                                             | *                      | *           | *          | *                        | *           | *          | *                        | *           | *          | *                      | *           | *          | *                 | *           | *          | *        | *           | *          | *                       | *           | *          | *         | *           | *          |
| White                                                        | 86                     | 14          | 0          | 57                       | 43          | 0          | 100                      | 0           | 0          | 71                     | 29          | 0          | 57                | 43          | 0          | 86       | 14          | 0          | 100                     | 0           | 0          | 100       | 0           | 0          |
| Hispanic                                                     | *                      | *           | *          | *                        | *           | *          | *                        | *           | *          | *                      | *           | *          | *                 | *           | *          | *        | *           | *          | *                       | *           | *          | *         | *           | *          |
| Gender                                                       |                        |             |            |                          |             |            |                          |             |            |                        |             |            |                   |             |            |          |             |            |                         |             |            |           |             |            |
| Male                                                         | 57                     | 43          | 0          | 57                       | 0           | 43         | 71                       | 29          | 0          | 57                     | 29          | 14         | 43                | 29          | 29         | 57       | 43          | 0          | 83                      | 17          | 0          | 50        | 50          | 0          |
| Female                                                       | *                      | *           | *          | *                        | *           | *          | *                        | *           | *          | *                      | *           | *          | *                 | *           | *          | *        | *           | *          | *                       | *           | *          | *         | *           | *          |
| Prior Care                                                   |                        |             |            |                          |             |            |                          |             |            |                        |             |            |                   |             |            |          |             |            |                         |             |            |           |             |            |
| Child Care Center                                            | *                      | *           | *          | *                        | *           | *          | *                        | *           | *          | *                      | *           | *          | *                 | *           | *          | *        | *           | *          | *                       | *           | *          | *         | *           | *          |
| Family Child Care                                            | *                      | *           | *          | *                        | *           | *          | *                        | *           | *          | *                      | *           | *          | *                 | *           | *          | *        | *           | *          | *                       | *           | *          | *         | *           | *          |
| Head Start                                                   | *                      | *           | *          | *                        | *           | *          | *                        | *           | *          | *                      | *           | *          | *                 | *           | *          | *        | *           | *          | *                       | *           | *          | *         | *           | *          |
| Home / Informal Care                                         | *                      | *           | *          | *                        | *           | *          | *                        | *           | *          | *                      | *           | *          | *                 | *           | *          | *        | *           | *          | *                       | *           | *          | *         | *           | *          |
| Non-public Nursery                                           | *                      | *           | *          | *                        | *           | *          | *                        | *           | *          | *                      | *           | *          | *                 | *           | *          | *        | *           | *          | *                       | *           | *          | *         | *           | *          |
| Pre-Kindergarten                                             | 70                     | 30          | 0          | 40                       | 30          | 30         | 80                       | 20          | 0          | 50                     | 40          | 10         | 40                | 40          | 20         | 70       | 30          | 0          | 90                      | 10          | 0          | 70        | 30          | 0          |
| Special Education                                            |                        |             |            |                          |             |            |                          |             |            |                        |             |            |                   |             |            |          |             |            |                         |             |            |           |             |            |
| Yes                                                          | 70                     | 30          | 0          | 40                       | 30          | 30         | 80                       | 20          | 0          | 50                     | 40          | 10         | 40                | 40          | 20         | 70       | 30          | 0          | 90                      | 10          | 0          | 70        | 30          | 0          |
| No                                                           | *                      | *           | *          | *                        | *           | *          | *                        | *           | *          | *                      | *           | *          | *                 | *           | *          | *        | *           | *          | *                       | *           | *          | *         | *           | *          |
| Limited English Proficiency                                  |                        |             |            |                          |             |            |                          |             |            |                        |             |            |                   |             |            |          |             |            |                         |             |            |           |             |            |
| Yes                                                          | *                      | *           | *          | *                        | *           | *          | *                        | *           | *          | *                      | *           | *          | *                 | *           | *          | *        | *           | *          | *                       | *           | *          | *         | *           | *          |
| No                                                           | 64                     | 36          | 0          | 45                       | 27          | 27         | 82                       | 18          | 0          | 55                     | 36          | 9          | 45                | 36          | 18         | 73       | 27          | 0          | 90                      | 10          | 0          | 70        | 30          | 0          |
| Free and Reduced Price Meals                                 |                        |             |            |                          |             |            |                          |             |            |                        |             |            |                   |             |            |          |             |            |                         |             |            |           |             |            |
| Yes                                                          | *                      | *           | *          | *                        | *           | *          | *                        | *           | *          | *                      | *           | *          | *                 | *           | *          | *        | *           | *          | *                       | *           | *          | *         | *           | *          |
| No                                                           | 70                     | 30          | 0          | 40                       | 30          | 30         | 80                       | 20          | 0          | 50                     | 40          | 10         | 40                | 40          | 20         | 70       | 30          | 0          | 90                      | 10          | 0          | 70        | 30          | 0          |
| Aggregated Data                                              | 62                     | 38          | 0          | 54                       | 23          | 23         | 85                       | 15          | 0          | 54                     | 38          | 8          | 46                | 38          | 15         | 73       | 27          | 0          | 90                      | 10          | 0          | 70        | 30          | 0          |
| * = fewer than 5                                             | May                    | not t       | otal       | 100%                     | due         | to ro      | undir                    | ıg.         |            |                        |             |            |                   |             |            |          |             |            |                         |             |            |           |             |            |